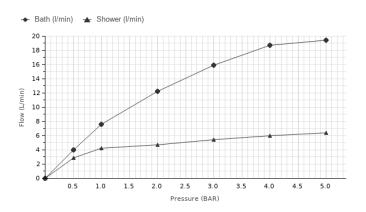

#### Other Finishes

| Flow rate diagramme        |   |     |     |      |      |
|----------------------------|---|-----|-----|------|------|
| Pressure (bar)             | 0 | 0.5 | 1   | 2    | 3    |
| Flow - Bath (I/min) (±15%) | 0 | 4   | 7.6 | 12.2 | 15.9 |

0

2.9

4.2

4.7

5.4

Flow - Shower (I/min) (±15%)

PORCELANOSA BATHROOMS

Technical drawing

© 2023 Porcelanosa Grupo | Edition: 12/02/2023 INT Ref.145758 Foster+Partners

4

18.7

6

5

19.4

6.4