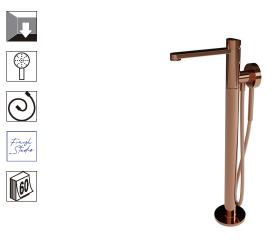

## Description

Floor mounted single lever bath mixer with magnetic support for handshower 100184791. Ø40 mm Noken Tri-Control ceramic cartridge and built-in diverter.

# Designed by FOSTER + PARTNERS

TONO