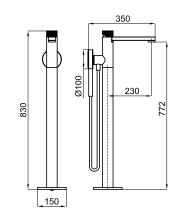

0

2.9

4.2

4.7

5.4

Flow - Shower (I/min) (±15%)

PORCELANOSA BATHROOMS

Technical drawing

Dimensions in mm

Warranty:For a warranty or other information on this product, visit our Web address: www.porcelanosa.com

Legal disclaimer: All details provided by the PORCELANOSA GROUP's Product has an information purpose without any contractual value. In order to obtain further information about the materials and their installation please visit our showrooms. PORCELANOSA GROUP reserves the right to modify or delete any information on this site. The images and colours shown in this site may differ from the real ones.